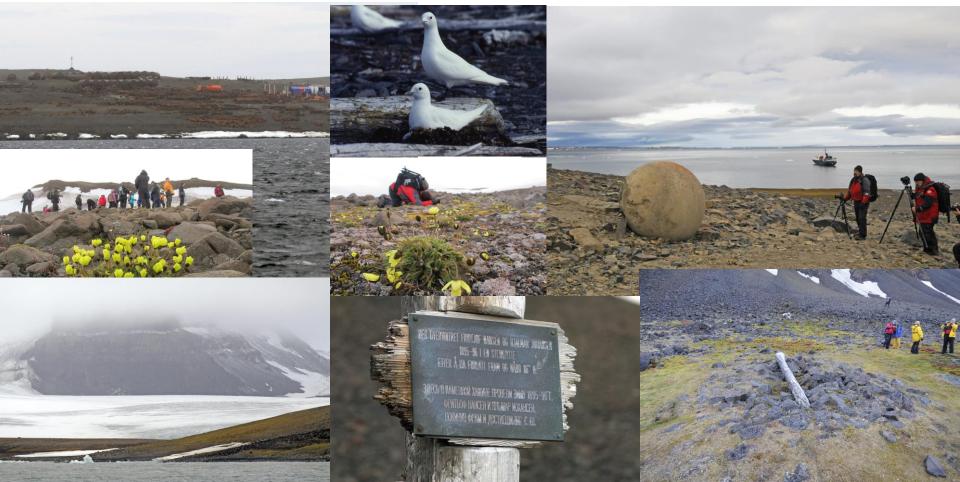

# **Franz Josef Land:** Cleaning military dump site to develop national park as tourist destination

LT&C-Example Wadden Sea: achieved by educating and demonstrating on site values of nature to millions of tourists