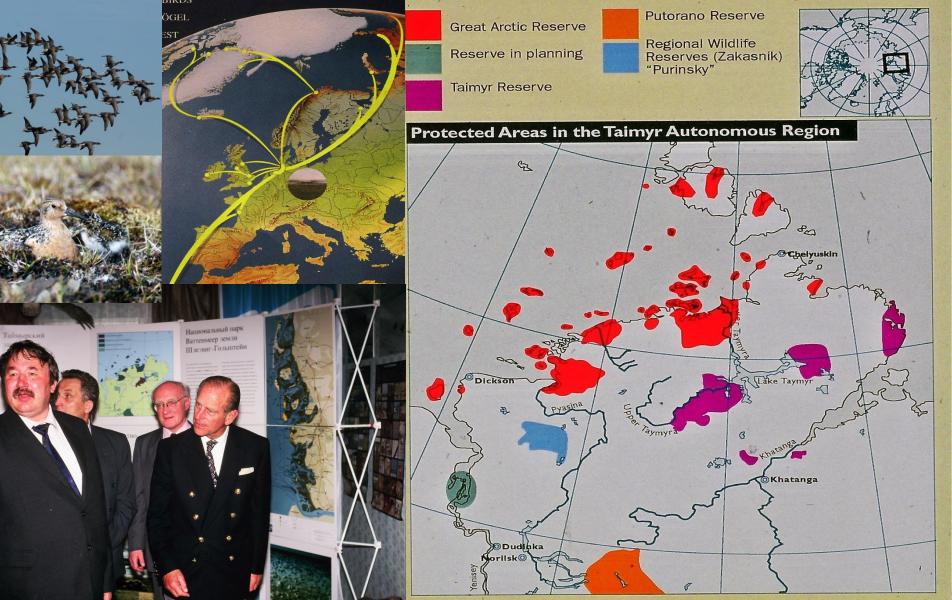

# **Franz Josef Land:** Cleaning military dump site to develop national park as tourist destination

LT&C-Example Wadden Sea: achieved by educating and demonstrating on site values of nature to millions of tourists