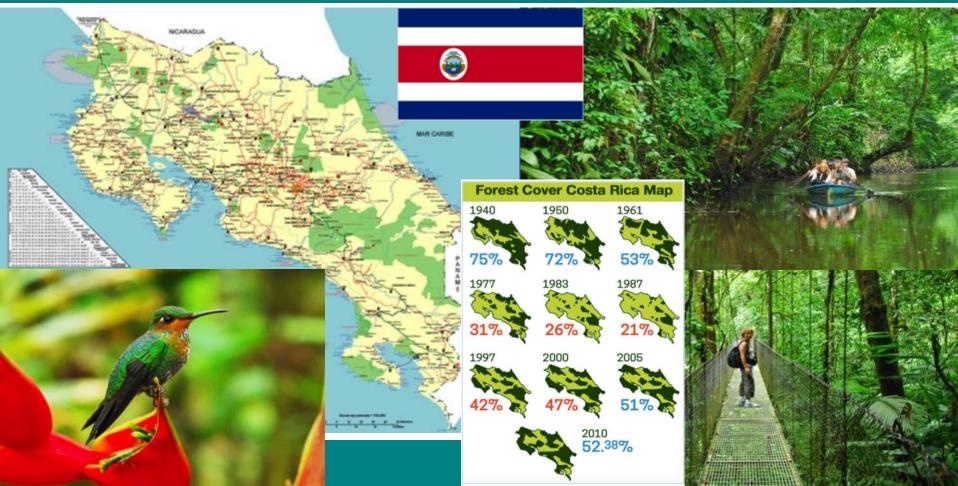

#### **Iceland:** Tourism today supports to protect the entire Highlar as National Park. Government follows

coming from our member in Iceland, Arni Finnsson, Head of the Iceland Conservation Association collaboration Agreement the new Coalition Government of the Progressive Party, the Independence Party and the The Movement commit to "establish a national park in the central highland region of the country". And further: "this will be done in consultation with a committee composed of members of all political LT&C Example Costa Rica: a whole country links Tourism & Conservation and produces leading examples of increasing conservation and ecotourism values